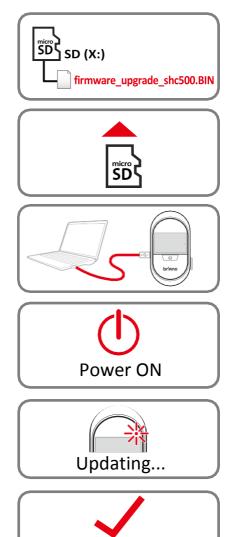

## Firmware Upgrade Procedure

Before doing firmware upgrade process, please follow below steps and unzip the firmware upgrade package.

- **Step 1** Copy the **firmware\_upgrade\_shc500.bin** into the root directory of Micro SD card.
- **Step 2** Insert the Micro SD card into SHC500.
- **Step 3** Connect SHC500 to PC through Micro USB cable.
- **Step 4** Power on the SHC500.
- **Step 5** The red led on the right-upper corner is blinking until the FW updated process is finished.
- **Done** Waiting the red led is off, reboot after removed the Micro SD card.

Finished

Please do not TURN OFF power or REMOVE Micro SD card when camera is updating firmware as that will damage the camera!

Supports: customerservice@brinno.com

www.brinno.com

2017.02.22